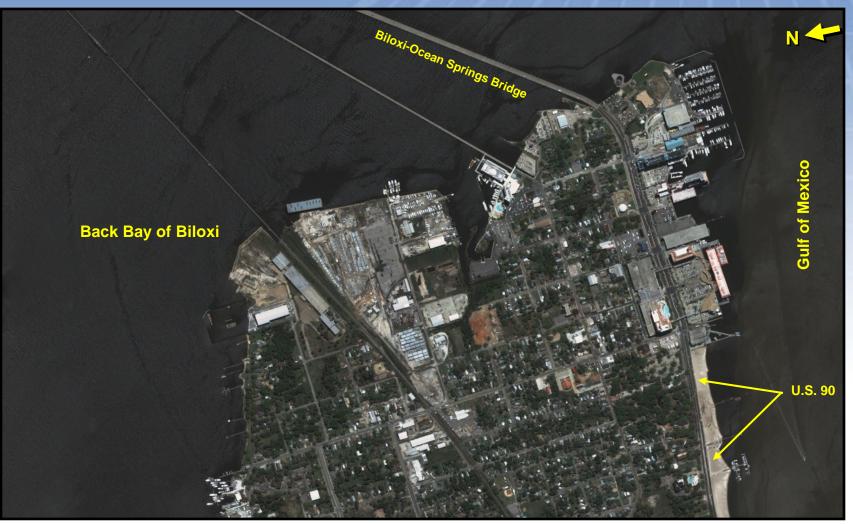

# Aitermath of Hurricane Katrina: Biloxi, Mississippi August 31, 2005



NOAA Weather Satellite Image: August 29, 2005



**Biloxi, MS: Before the Storm** 

**Biloxi, MS: After the Storm** 

#### DIGITALGLOBE New Collection: August 31, 2005





#### Biloxi Mississippi: Between The Clouds

All post- Hurricane Katrina imagery used in this presentation was taken from the area outlined in yellow.



# :weivrevO ixoliB Beiore Hurricane Katrina

#### DIGITALGLOBE



## Biloxi Overview: Aiter Hurricane Katrina

#### DIGITALGLOBE



#### Biloxi Neighborhood: Beiore Hurricane Katrina





## Biloxi Neighborhood: After Hurricane Katrina





#### Biloxi Neighborhood: Beiore Hurricane Katrina





#### Biloxi Neighborhood: Aiter Hurricane Katrina





# DIGITALGLOBE Biloxi's Casino Row: Devastated by Hurricane Katrina





#### Hard Rock Hotel Casino: Before Hurricane Katrina



#### Hard Rock Hotel Casino: After Hurricane Katrina







### The Grand Casino Biloxi : Before Hurricane Katrina



### The Grand Casino Biloxi : After Hurricane Katrina



QuickBird 60-cm Natural Color imagery 31-Aug-2005

DIGITALGLOBE

#### The Grand Casino Biloxi: After Hurricane Katrina

down the coast.





QuickBird 60-cm Natural Color imagery August 31, 2005

### conicaO