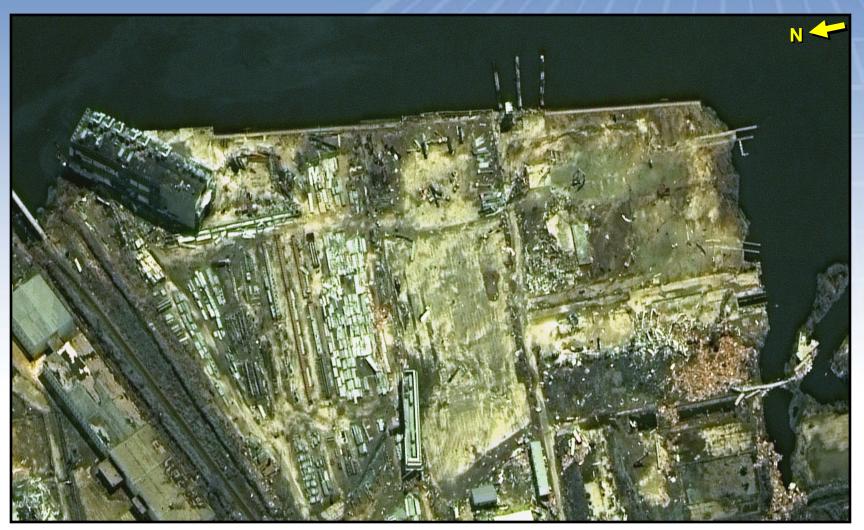

ane Katrina



### The Grand Casino Biloxi : After Hurricane Katrina



QuickBird 60-cm Natural Color imagery 31-Aug-2005

DIGITALGLOBE

#### The Grand Casino Biloxi: After Hurricane Katrina

down the coast.





QuickBird 60-cm Natural Color imagery August 31, 2005

### conicaO inqaO io elcl anintaX enapirrult eroieB

DIGITALGLOBE



### :onizeO irqeO io elcl Aiter Hurricane Katrina





# DIGITALGLOBE Biloxi-Ocean Springs Bridge: Before Hurricane Katrina



# DIGITALGLOBE Biloxi-Ocean Springs Bridge: After Hurricane Katrina



# DIGITALGLOBE Biloxi-Ocean Springs Bridge: Before Hurricane Katrina



# Biloxi-Ocean Springs Bridge Destroyed





# East Biloxi Industrial Area: Before Hurricane Katrina

## DIGITALGLOBE



# East Biloxi Industrial Area: After Hurricane Katrina

# DIGITALGLOBE