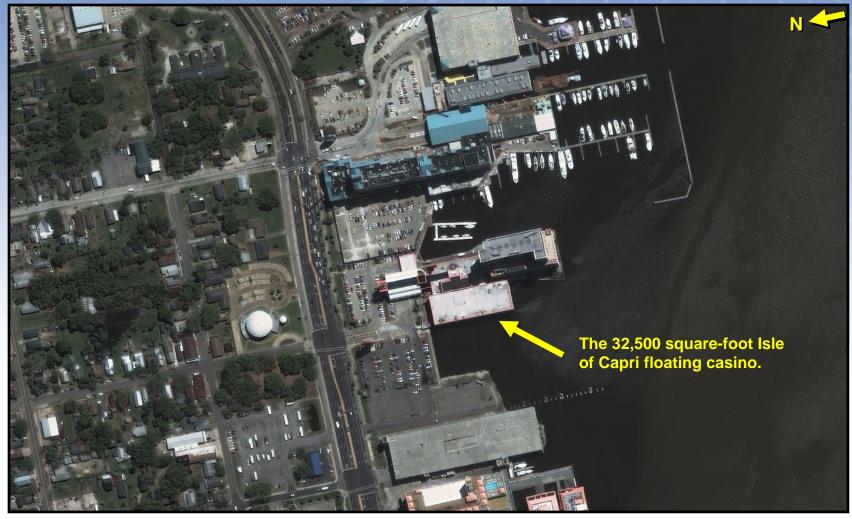

TALGLOBE



#### Biloxi Neighborhood: Beiore Hurricane Katrina





## Biloxi Neighborhood: After Hurricane Katrina





#### Biloxi Neighborhood: Beiore Hurricane Katrina





#### Biloxi Neighborhood: Aiter Hurricane Katrina





# DIGITALGLOBE Biloxi's Casino Row: Devastated by Hurricane Katrina





#### Hard Rock Hotel Casino: Before Hurricane Katrina



#### Hard Rock Hotel Casino: After Hurricane Katrina







### The Grand Casino Biloxi : Before Hurricane Katrina



### The Grand Casino Biloxi : After Hurricane Katrina



QuickBird 60-cm Natural Color imagery 31-Aug-2005

DIGITALGLOBE

#### The Grand Casino Biloxi: After Hurricane Katrina

down the coast.





QuickBird 60-cm Natural Color imagery August 31, 2005

### conicaO inqaO io elcl anintaX enapirrult eroieB

DIGITALGLOBE



### :onizeO irqeO io elcl Aiter Hurricane Katrina





# DIGITALGLOBE Biloxi-Ocean Springs Bridge: Before Hurricane Katrina



# DIGITALGLOBE Biloxi-Ocean Springs Bridge: After Hurricane Katrina



# DIGITALGLOBE Biloxi-Ocean Springs Bridge: Before Hurricane Katrina



# Biloxi-Ocean Springs Bridge Destroyed





# East Biloxi Industrial Area: Before Hurricane Katrina

## DIGITALGLOBE



# East Biloxi Industrial Area: After Hurricane Katrina

# DIGITALGLOBE