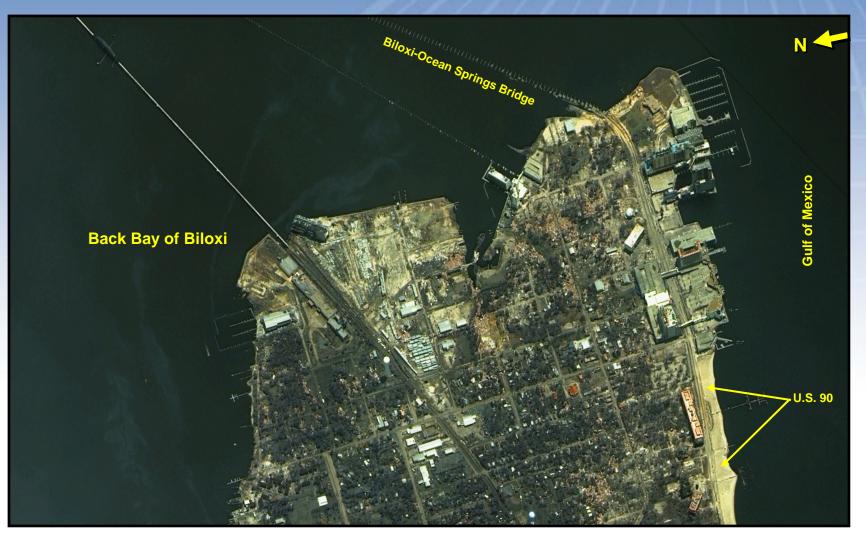

# Aitermath of Hurricane Katrina: Biloxi, Mississippi August 31, 2005



NOAA Weather Satellite Image: August 29, 2005



**Biloxi, MS: Before the Storm** 

**Biloxi, MS: After the Storm** 

#### DIGITALGLOBE New Collection: August 31, 2005





#### Biloxi Mississippi: Between The Clouds

All post- Hurricane Katrina imagery used in this presentation was taken from the area outlined in yellow.



# :weivrevO ixoliB Beiore Hurricane Katrina

#### DIGITALGLOBE



## Biloxi Overview: Aiter Hurricane Katrina

#### DIGITALGLOBE



#### Biloxi Neighborhood: Beiore Hurricane Katrina





## Biloxi Neighborhood: After Hurricane Katrina





#### Biloxi Neighborhood: Beiore Hurricane Katrina





#### Biloxi Neighborhood: Aiter Hurricane Katrina





# DIGITALGLOBE Biloxi's Casino Row: Devastated by Hurricane Katrina





#### Hard Rock Hotel Casino: Before Hurricane Katrina



#### Hard Rock Hotel Casino: After Hurricane Katrina







### The Grand Casino Biloxi : Before Hurricane Katrina



### The Grand Casino Biloxi : After Hurricane Katrina



QuickBird 60-cm Natural Color imagery 31-Aug-2005

DIGITALGLOBE

#### The Grand Casino Biloxi: After Hurricane Katrina

down the coast.





QuickBird 60-cm Natural Color imagery August 31, 2005

### conicaO inqaO io elcl anintaX enapirrult eroieB

DIGITALGLOBE



### :oni