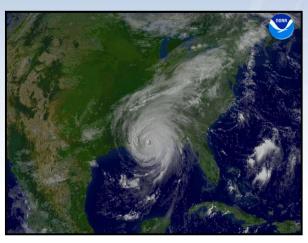

# Aitermath of Hurricane Katrina: Biloxi, Mississippi August 31, 2005

NOAA Weather Satellite Image: August 29, 2005

**Biloxi, MS: Before the Storm** 

**Biloxi, MS: After the Storm** 