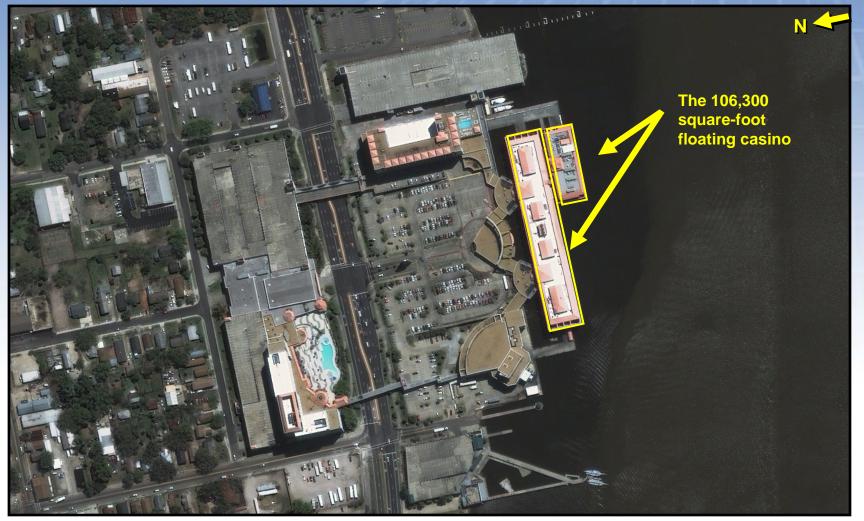

GITALGLOBE New Collection: August 31, 2005





#### Biloxi Mississippi: Between The Clouds

All post- Hurricane Katrina imagery used in this presentation was taken from the area outlined in yellow.



# :weivrevO ixoliB Beiore Hurricane Katrina

#### DIGITALGLOBE



## Biloxi Overview: Aiter Hurricane Katrina

#### DIGITALGLOBE



#### Biloxi Neighborhood: Beiore Hurricane Katrina





## Biloxi Neighborhood: After Hurricane Katrina





#### Biloxi Neighborhood: Beiore Hurricane Katrina





#### Biloxi Neighborhood: Aiter Hurricane Katrina





# DIGITALGLOBE Biloxi's Casino Row: Devastated by Hurricane Katrina





#### Hard Rock Hotel Casino: Before Hurricane Katrina



#### Hard Rock Hotel Casino: After Hurricane Katrina







### The Grand Casino Biloxi : Before Hurricane Katrina



### The Grand Casino Biloxi : After Hurricane Katrina



QuickBird 60-cm Natural Color imagery 31-Aug-2005

DIGITALGLOBE

#### The Grand Casino Biloxi: After Hurricane Katrina

down the coast.





QuickBird 60-cm Natural Color imagery August 31, 2005

### conicaO inqaO io elcl anintaX enapirrult eroieB

DIGITALGLOBE



### :onizeO irqeO io elcl Aiter Hurricane Katrina





# DIGITALGLOBE Biloxi-Ocean Springs Bridge: Before Hurricane Katrina



# DIGITALGLOBE Biloxi-Ocean Springs Bridge: After Hurricane Katrina



# DIGITALGLOBE Biloxi-Ocean Springs Bridge: Before Hurricane Katrina



# Biloxi-Ocean Springs Bridge Destroyed





# East Biloxi Industrial Area: Before Hurricane Katrina

## DIGITALGLOBE



# East Biloxi Industrial Area: After Hurricane Katrina

# DIGITALGLOBE