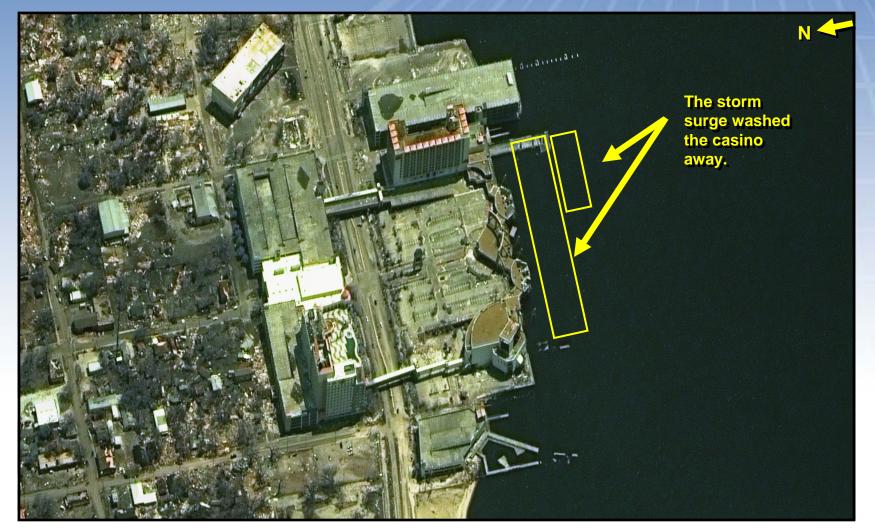

xi Mississippi: Between The Clouds

All post- Hurricane Katrina imagery used in this presentation was taken from the area outlined in yellow.



# :weivrevO ixoliB Beiore Hurricane Katrina

#### DIGITALGLOBE



## Biloxi Overview: Aiter Hurricane Katrina

#### DIGITALGLOBE



#### Biloxi Neighborhood: Beiore Hurricane Katrina





## Biloxi Neighborhood: After Hurricane Katrina





#### Biloxi Neighborhood: Beiore Hurricane Katrina





#### Biloxi Neighborhood: Aiter Hurricane Katrina





# DIGITALGLOBE Biloxi's Casino Row: Devastated by Hurricane Katrina





#### Hard Rock Hotel Casino: Before Hurricane Katrina



#### Hard Rock Hotel Casino: After Hurricane Katrina







### The Grand Casino Biloxi : Before Hurricane Katrina



### The Grand Casino Biloxi : After Hurricane Katrina



QuickBird 60-cm Natural Color imagery 31-Aug-2005

DIGITALGLOBE

#### The Grand Casino Biloxi: After Hurricane Katrina

down the coast.





QuickBird 60-cm Natural Color imagery August 31, 2005

### conicaO inqaO io elcl anintaX enapirrult eroieB

DIGITALGLOBE



### :onizeO irqeO io elcl Aiter Hurricane Katrina





# DIGITALGLOBE Biloxi-Ocean Springs Bridge: Before Hurricane Katrina



# DIGITALGLOBE Biloxi-Ocean Springs Bridge: After Hurricane Katrina



# DIGITALGLOBE Biloxi-Ocean Springs Bridge: Before Hurricane Katrina



# Biloxi-Ocean Springs Bridge Destroyed





# East Biloxi Industrial Area: Before Hurricane Katrina

## DIGITALGLOBE



# East Biloxi Industrial Area: After Hurricane Katrina

# DIGITALGLOBE