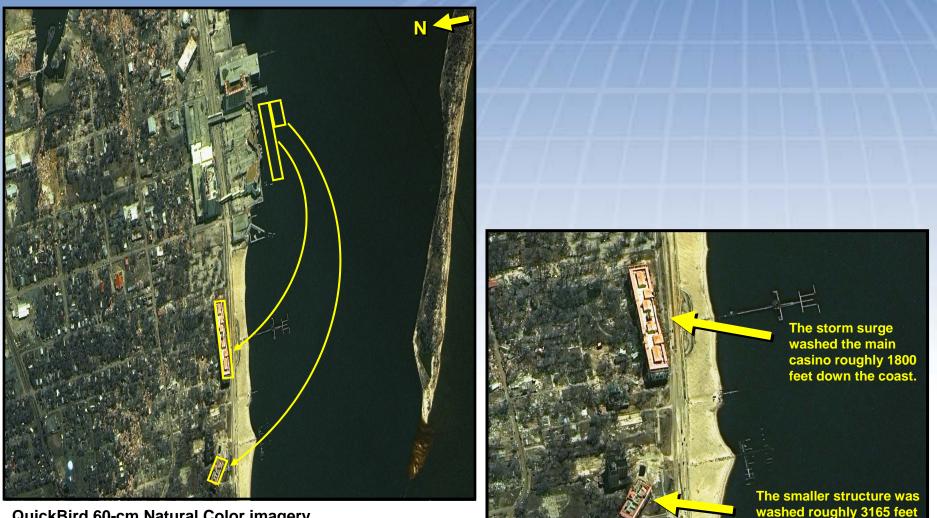

### The Grand Casino Biloxi : After Hurricane Katrina

QuickBird 60-cm Natural Color imagery 31-Aug-2005

DIGITALGLOBE

#### The Grand Casino Biloxi: After Hurricane Katrina

down the coast.

QuickBird 60-cm Natural Color imagery August 31, 2005