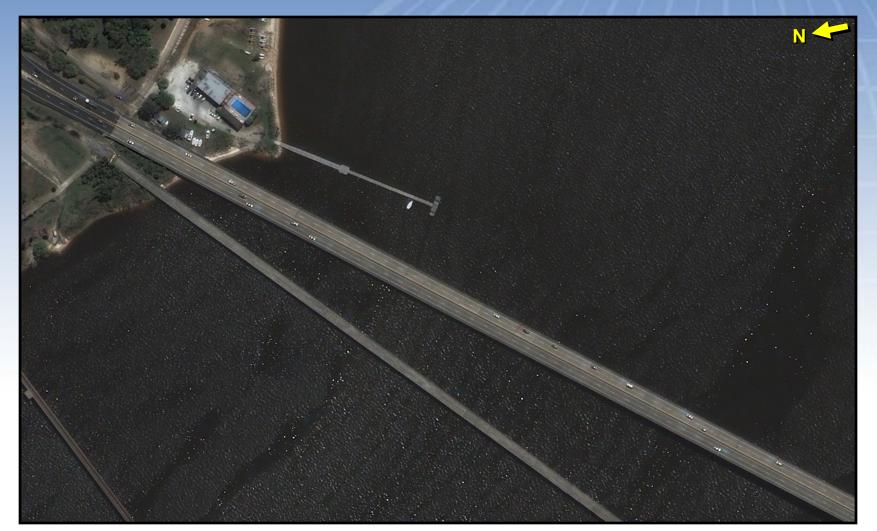

# DIGITALGLOBE Biloxi-Ocean Springs Bridge: Before Hurricane Katrina

# Biloxi-Ocean Springs Bridge Destroyed