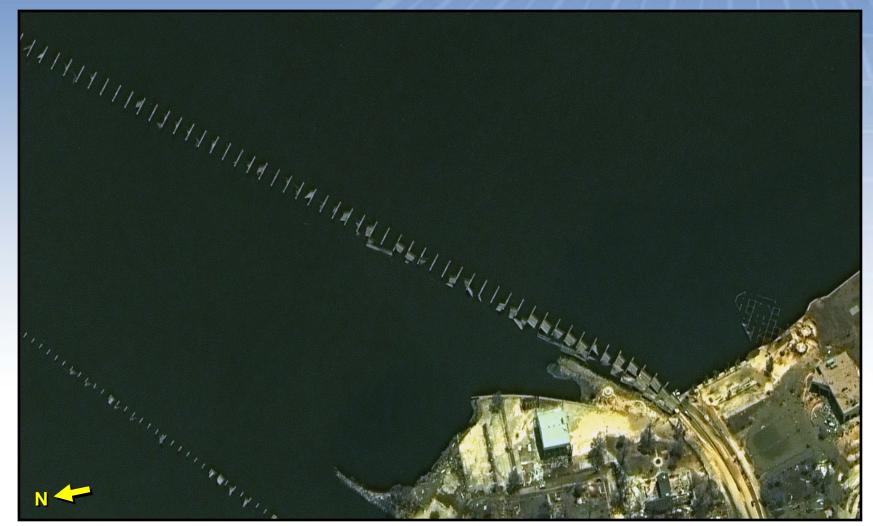

# DIGITALGLOBE Biloxi-Ocean Springs Bridge: After Hurricane Katrina

# Biloxi-Ocean Springs Bridge Destroyed