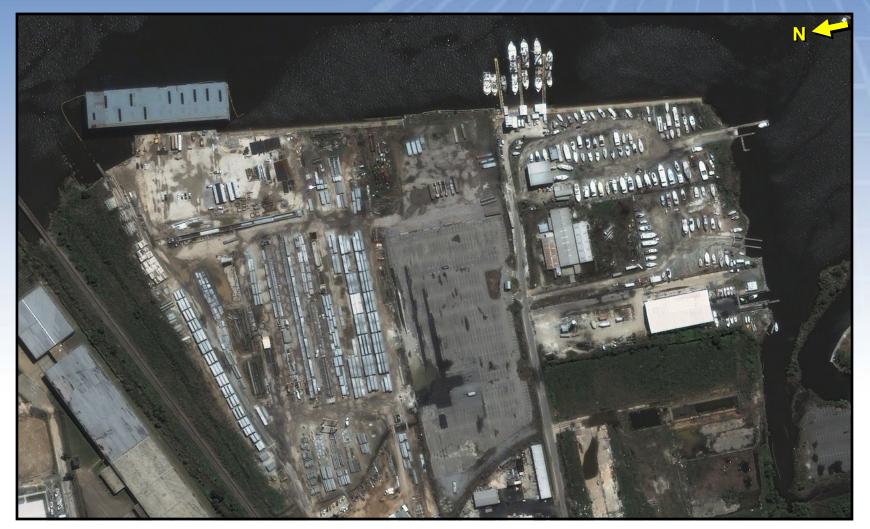

After Hurricane Katrina







### The Grand Casino Biloxi : Before Hurricane Katrina



### The Grand Casino Biloxi : After Hurricane Katrina



QuickBird 60-cm Natural Color imagery 31-Aug-2005

DIGITALGLOBE

#### The Grand Casino Biloxi: After Hurricane Katrina

down the coast.





QuickBird 60-cm Natural Color imagery August 31, 2005

### conicaO inqaO io elcl anintaX enapirrult eroieB

DIGITALGLOBE



### :onizeO irqeO io elcl Aiter Hurricane Katrina





# DIGITALGLOBE Biloxi-Ocean Springs Bridge: Before Hurricane Katrina



# DIGITALGLOBE Biloxi-Ocean Springs Bridge: After Hurricane Katrina



# DIGITALGLOBE Biloxi-Ocean Springs Bridge: Before Hurricane Katrina



# Biloxi-Ocean Springs Bridge Destroyed





# East Biloxi Industrial Area: Before Hurricane Katrina

## DIGITALGLOBE



# East Biloxi Industrial Area: After Hurricane Katrina

# DIGITALGLOBE