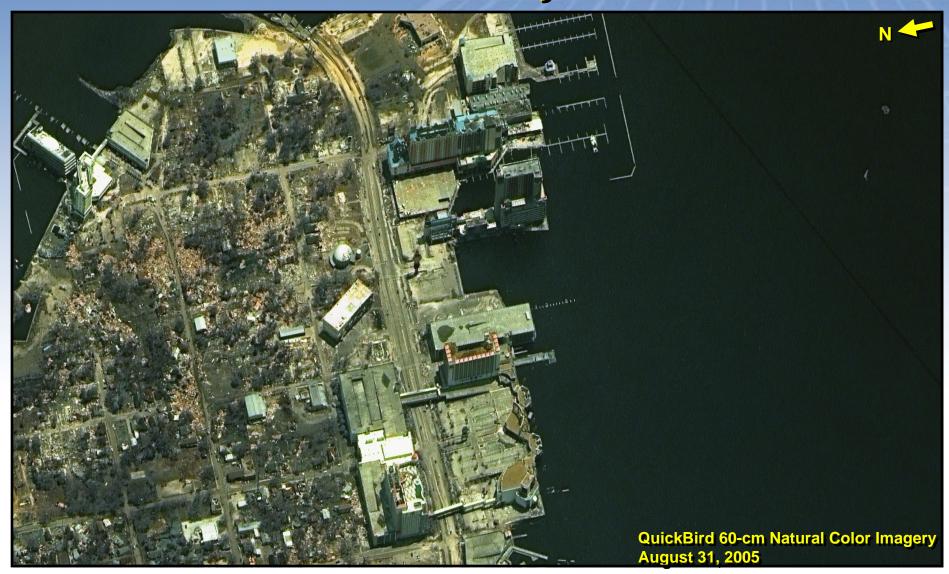

# DIGITALGLOBE Biloxi's Casino Row: Devastated by Hurricane Katrina

### The Grand Casino Biloxi : After Hurricane Katrina

QuickBird 60-cm Natural Color imagery 31-Aug-2005

DIGITALGLOBE

#### The Grand Casino Biloxi: After Hurricane Katrina

down the coast.

QuickBird 60-cm Natural Color imagery August 31, 2005