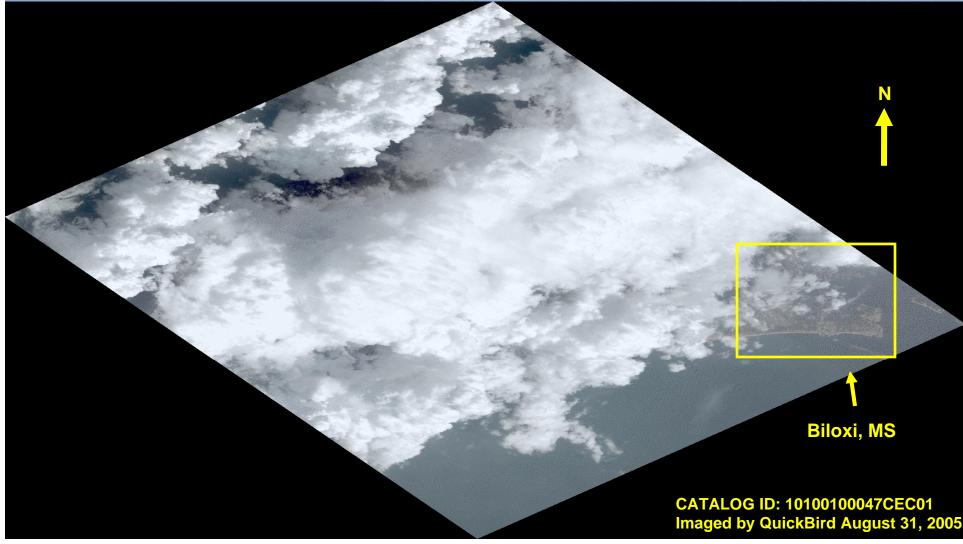

#### Biloxi Mississippi: Between The Clouds

All post- Hurricane Katrina imagery used in this presentation was taken from the area outlined in yellow.