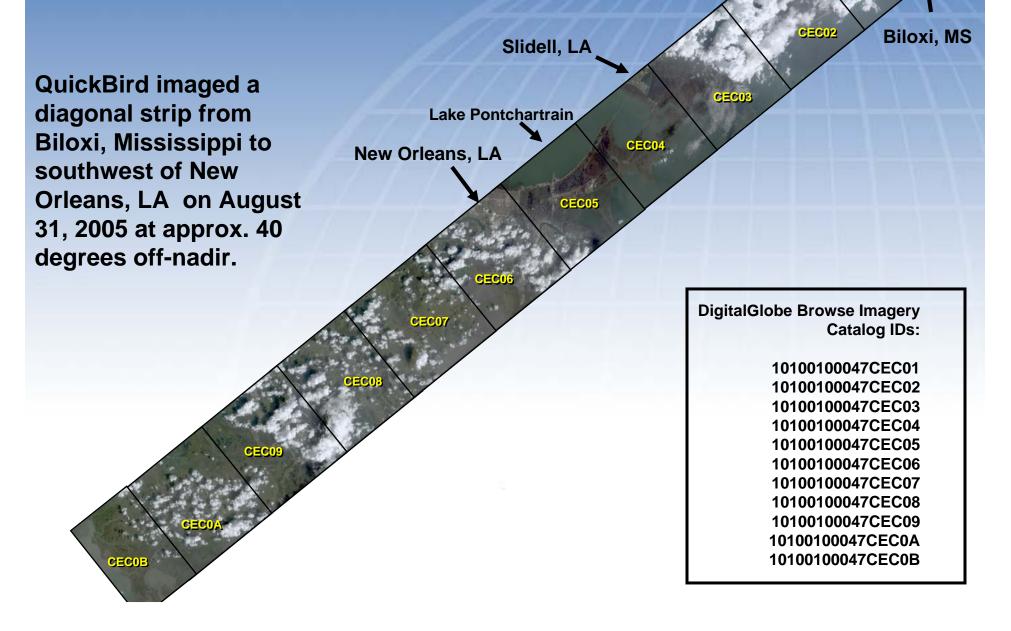

# Aitermath of Hurricane Katrina: Biloxi, Mississippi August 31, 2005



NOAA Weather Satellite Image: August 29, 2005



**Biloxi, MS: Before the Storm** 

**Biloxi, MS: After the Storm** 

#### DIGITALGLOBE New Collection: August 31, 2005





#### Biloxi Mississippi: Between The Clouds

All post- Hurricane Katrina imagery used in this presentation was taken from the area outlined in yellow.



# :weivrevO ixoliB Beiore Hurricane Katrina

#### DIGITALGLOBE



## Biloxi Overview: Aiter Hurricane Katrina

#### DIGITALGLOBE



#### Biloxi Neighborhood: Beiore Hurricane Katrina





## Biloxi Neighborhood: After Hurricane Katrina





#### Biloxi Neighborhood: Beiore Hurricane Katrina





#### Biloxi Neighborhood: Aiter Hurricane Katrina





# DIGITALGLOBE Biloxi's Casino Row: Devastated by Hurricane Katrina





#### Hard Rock Hotel Casino: Before Hurricane Katrina



#### Hard Rock Hotel Casino: After Hurricane Katrina







### The Grand Casino Biloxi : Before Hurricane Katrina



### The Grand Casino Biloxi : After Hurric