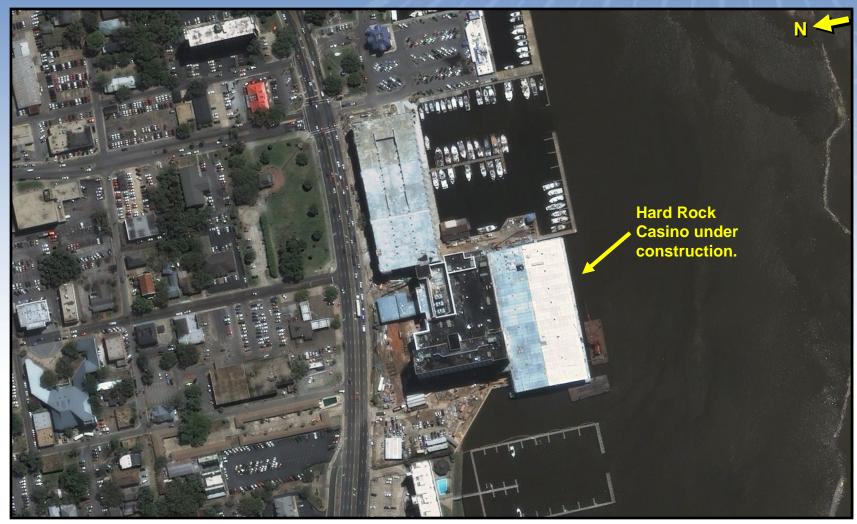

ather Satellite Image: August 29, 2005



**Biloxi, MS: Before the Storm** 

**Biloxi, MS: After the Storm** 

#### DIGITALGLOBE New Collection: August 31, 2005





#### Biloxi Mississippi: Between The Clouds

All post- Hurricane Katrina imagery used in this presentation was taken from the area outlined in yellow.



# :weivrevO ixoliB Beiore Hurricane Katrina

#### DIGITALGLOBE



## Biloxi Overview: Aiter Hurricane Katrina

#### DIGITALGLOBE



#### Biloxi Neighborhood: Beiore Hurricane Katrina





## Biloxi Neighborhood: After Hurricane Katrina





#### Biloxi Neighborhood: Beiore Hurricane Katrina





#### Biloxi Neighborhood: Aiter Hurricane Katrina





# DIGITALGLOBE Biloxi's Casino Row: Devastated by Hurricane Katrina





#### Hard Rock Hotel Casino: Before Hurricane Katrina



#### Hard Rock Hotel Casino: After Hurricane Katrina







### The Grand Casino Biloxi : Before Hurricane Katrina



### The Grand Casino Biloxi : After Hurricane Katrina



QuickBird 60-cm Natural Color imagery 31-Aug-2005

DIGITALGLOBE

#### The Grand Casino Biloxi: After Hurricane Katrina

down the coast.





QuickBird 60-cm Natural Color imagery August 31, 2005

### conicaO inqaO io elcl anintaX enapirrult eroieB

DIGITALGLOBE



### :onizeO irqeO io elcl Aiter Hurricane Katrina





# DIGITALGLOBE Biloxi-Ocean Springs Bridge: Before Hurricane Katrina



# DIGITALGLOBE Biloxi-Ocean Springs Bridge: After Hurricane Katrina



# DIGITALGLOBE Biloxi-Ocean Springs Bridge: Before Hurricane Katrina



# Biloxi-Ocean Springs Bridge Destroyed





# East Biloxi Industrial Area: Before Hurri